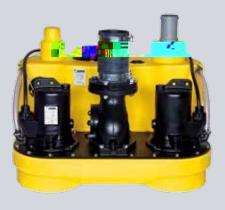

## NUMBERS - DATES - FACTS

| compli                | Dimensions<br>h x w x d [mm] | Tank<br>capacity [l] | Hmax<br>[m] | Qmax<br>[m³/h] | Free passage<br>[mm] | Inlet height<br>[mm] |
|-----------------------|------------------------------|----------------------|-------------|----------------|----------------------|----------------------|
| Single units          |                              |                      |             |                | ,                    |                      |
| 300 E                 | 445 x 525 x 525              | 50                   | 10,5        | 29             | 50                   | 180                  |
| 400                   | 445 x 650 x 595              | 64                   | 7           | 48             | 70                   | 180/250              |
| 500                   | 600 x 835 x 690              | 115                  | 20          | 76             | 70                   | variable             |
| 100 MultiCut          | 450 x 500 x 636              | 38                   | 24          | 18             | 7                    | 180/250              |
| 500 MultiCut          | 600 x 835 x 690              | 115                  | 24          | 18             | 7                    | variable             |
| Duplex units          |                              |                      |             | ;              |                      |                      |
| 1000                  | 600 x 835 x 690              | 115                  | 20          | 76             | 70                   | variable             |
| 1200                  | 800 x 910 x 1010             | 350                  | 20          | 76             | 70                   | 560-700              |
| 1500                  | 820 x 910 x 1610             | 500                  | 22          | 100            | 70 / 100             | 700                  |
| 2500                  | 820 x 1955 x 1610            | 2 x 500              | 22          | 100            | 70 / 100             | 700                  |
| 1000 MultiCut         | 600 x 835 x 690              | 115                  | 24          | 18             | 7                    | variable             |
| Stainless steel units |                              |                      |             |                | ·                    |                      |
| 1200 Stainless steel  | 880 x 770 x 1142             | 270                  | 16          | 122            | 80 / 100             | 700                  |
| 1400 Stainless steel  | 985 x 970 x 1375             | 540                  | 16          | 122            | 80 / 100             | 800                  |
| 1600 Stainless steel  | 985 x 970 x 1882             | 900                  | 16          | 122            | 80 / 100             | 800                  |