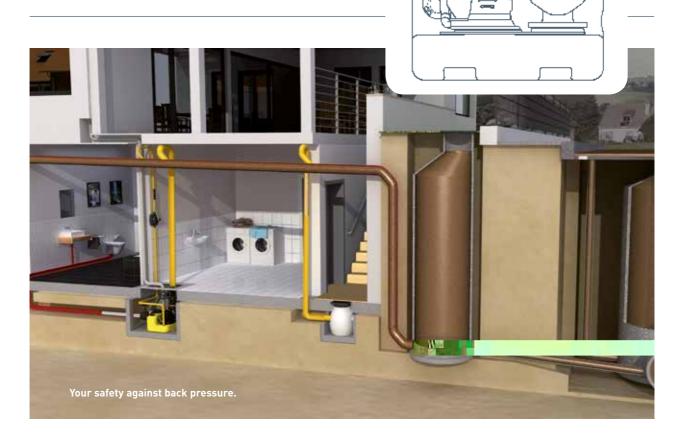

## JUNG PUMPEN COMPLI

Ш

**RESIDENTIAL TECHNOLOGY** 

**SEWAGE LIFTING STATIONS** 











## COMPLI SEWAGE LIFTING STATIONS READY TO PLUG-IN • POWERFUL



## NUMBERS - DATES - FACTS

| compli                | Dimensions<br>h x w x d [mm] | Tank<br>capacity [l] | Hmax<br>[m] | Qmax<br>[m³/h] | Free passage<br>[mm] | Inlet height<br>[mm] |
|-----------------------|------------------------------|----------------------|-------------|----------------|----------------------|----------------------|
| Single units          |                              |                      |             |                | ,                    |                      |
| 300 E                 | 445 x 525 x 525              | 50                   | 10,5        | 29             | 50                   | 180                  |
| 400                   | 445 x 650 x 595              | 64                   | 7           | 48             | 70                   | 180/250