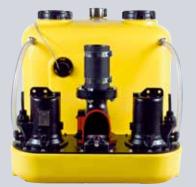

## NUMBERS - DATES - FACTS

| compli                | Dimensions<br>h x w x d [mm] | Tank<br>capacity [l] | Hmax<br>[m] | Qmax<br>[m³/h] | Free passage<br>[mm] | Inlet height<br>[mm] |
|-----------------------|------------------------------|----------------------|-------------|----------------|----------------------|----------------------|
| Single units          |                              |                      |             |                | ,                    |                      |
| 300 E                 | 445 x 525 x 525              | 50                   | 10,5        | 29             | 50                   | 180                  |
| 400                   | 445 x 650 x 595              | 64                   | 7           | 48             | 70                   | 180/250              |
| 500                   | 600 x 835 x 690              | 115                  | 20          | 76             | 70                   | variable             |
| 100 MultiCut          | 450 x 500 x 636              | 38                   | 24          | 18             | 7                    | 180/250              |
| 500 MultiCut          | 600 x 835 x 690              | 115                  | 24          | 18             | 7                    | variable             |
| Duplex units          |                              |                      |             | ;              |                      |                      |
| 1000                  | 600 x 835 x 690              | 115                  | 20          | 76             | 70                   | variable             |
| 1200                  | 800 x 910 x 1010             | 350                  | 20          | 76             | 70                   | 560-700              |
| 1500                  | 820 x 910 x 1610             | 500                  | 22          | 100            | 70 / 100             | 700                  |
| 2500                  | 820 x 1955 x 1610            | 2 x 500              | 22          | 100            | 70 / 100             | 700                  |
| 1000 MultiCut         | 600 x 835 x 690              | 115                  | 24          | 18             | 7                    | variable             |
| Stainless steel units |                              |                      |             |                | ·                    |                      |
| 1200 Stainless steel  | 880 x 770 x 1142             | 270                  | 16          | 122            | 80 / 100             | 700                  |
| 1400 Stainless steel  | 985 x 970 x 1375             | 540                  | 16          | 122            | 80 / 100             | 800                  |
| 1600 Stainless steel  | 985 x 970 x 1882             | 900                  | 16          | 122            | 80 / 100             | 800                  |