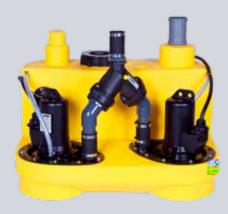

## NUMBERS - DATES - FACTS

| compli                | Dimensions<br>h x w x d [mm] | Tank<br>capacity [l] | Hmax<br>[m] | Qmax<br>[m³/h] | Free passage<br>[mm] | Inlet height<br>[mm] |
|-----------------------|------------------------------|----------------------|-------------|----------------|----------------------|----------------------|
| Single units          |                              |                      |             |                | ,                    |                      |
| 300 E                 | 445 x 525 x 525              | 50                   | 10,5        | 29             | 50                   | 180                  |
| 400                   | 445 x 650 x 595              | 64                   | 7           | 48             | 70                   | 180/250              |
| 500                   | 600 x 835 x 690              | 115                  | 20          | 76             | 70                   | variable             |
| 100 MultiCut          | 450 x 500 x 636              | 38                   | 24          | 18             | 7                    | 180/250              |
| 500 MultiCut          | 600 x 835 x 690              | 115                  | 24          | 18             | 7                    | variable             |
| Duplex units          |                              |                      |             | ;              |                      |                      |
| 1000                  | 600 x 835 x 690              | 115                  | 20          | 76             | 70                   | variable             |
| 1200                  | 800 x 910 x 1010             | 350                  | 20          | 76             | 70                   | 560-700              |
| 1500                  | 820 x 910 x 1610             | 500                  | 22          | 100            | 70 / 100             | 700                  |
| 2500                  | 820 x 1955 x 1610            | 2 x 500              | 22          | 100            | 70 / 100             | 700                  |
| 1000 MultiCut         | 600 x 835 x 690              | 115                  | 24          | 18             | 7                    | variable             |
| Stainless steel units |                              |                      |             |                | ·                    |                      |
| 1200 Stainless steel  | 880 x 770 x 1142             | 270                  | 16          | 122            | 80 / 100             | 700                  |
| 1400 Stainless steel  | 985 x 970 x 1375             | 540                  | 16          | 122            | 80 / 100             | 800                  |
| 1600 Stainless steel  | 985 x 970 x 1882             | 900                  | 16          | 122            | 80 / 100             | 800                  |