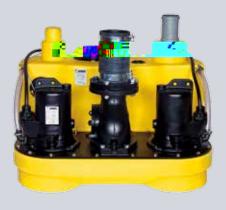

## NUMBERS - DATES – FACTS

Your safety against back pressure.

| compli                | Dimensions<br>h x w x d [mm] | Tank<br>capacity [l] | Hmax<br>[m] | Qmax<br>[m³/h] | Free passage<br>[mm] | Inlet height<br>[mm] |
|-----------------------|------------------------------|----------------------|-------------|----------------|----------------------|----------------------|
| Single units          | t                            |                      |             |                |                      |                      |
| 300 E                 | 445 x 525 x 525              | 50                   | 10,5        | 29             | 50                   | 180                  |
| 400                   | 445 x 650 x 595              | 64                   | 7           | 48             | 70                   | 180/250              |
| 500                   | 600 x 835 x 690              | 115                  | 20          | 76             | 70                   | variable             |
| 100 MultiCut          | 450 x 500 x 636              | 38                   | 24          | 18             | 7                    | 180/250              |
| 500 MultiCut          | 600 x 835 x 690              | 115                  | 24          | 18             | 7                    | variable             |
| Duplex units          |                              |                      |             |                |                      |                      |
| 1000                  | 600 x 835 x 690              | 115                  | 20          | 76             | 70                   | variable             |
| 1200                  | 800 x 910 x 1010             | 350                  | 20          | 76             | 70                   | 560-700              |
| 1500                  | 820 x 910 x 1610             | 500                  | 22          | 100            | 70 / 100             | 700                  |
| 2500                  | 820 x 1955 x 1610            | 2 x 500              | 22          | 100            | 70 / 100             | 700                  |
| 1000 MultiCut         | 600 x 835 x 690              | 115                  | 24          | 18             | 7                    | variable             |
| Stainless steel units |                              |                      |             | ;              | ·                    |                      |
| 1200 Stainless steel  | 880 x 770 x 1142             | 270                  | 16          | 122            | 80 / 100             | 700                  |
| 1400 Stainless steel  | 985 x 970 x 1375             | 540                  | 16          | 122            | 80 / 100             | 800                  |
| 1600 Stainless steel  | 985 x 970 x 1882             | 900                  | 16          | 122            | 80 / 100             | 800                  |