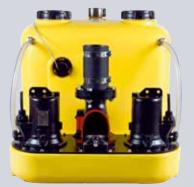

## NUMBERS - DATES – FACTS

Your safety against back pressure.

| compli                | Dimensions<br>h x w x d [mm] | Tank<br>capacity [l] | Hmax<br>[m] | Qmax<br>[m³/h] | Free passage<br>[mm] | Inlet height<br>[mm] |
|-----------------------|------------------------------|----------------------|-------------|----------------|----------------------|----------------------|
| Single units          | t                            |                      |             |                |                      |                      |
| 300 E                 | 445 x 525 x 525              | 50                   | 10,5        | 29             | 50                   | 180                  |
| 400                   | 445 x 650 x 595              | 64                   | 7           | 48             | 70                   | 180/250              |
| 500                   | 600 x 835 x 690              | 115                  | 20          | 76             | 70                   | variable             |
| 100 MultiCut          | 450 x 500 x 636              | 38                   | 24          | 18             | 7                    | 180/250              |
| 500 MultiCut          | 600 x 835 x 690              | 115                  | 24          | 18             | 7                    | variable             |
| Duplex units          |                              |                      |             |                |                      |                      |
| 1000                  | 600 x 835 x 690              | 115                  | 20          | 76             | 70                   | variable             |
| 1200                  | 800 x 910 x 1010             | 350                  | 20          | 76             | 70                   | 560-700              |
| 1500                  | 820 x 910 x 1610             | 500                  | 22          | 100            | 70 / 100             | 700                  |
| 2500                  | 820 x 1955 x 1610            | 2 x 500              | 22          | 100            | 70 / 100             | 700                  |
| 1000 MultiCut         | 600 x 835 x 690              | 115                  | 24          | 18             | 7                    | variable             |
| Stainless steel units |                              |                      |             | ;              | ·                    |                      |
| 1200 Stainless steel  | 880 x 770 x 1142             | 270                  | 16          | 122            | 80 / 100             | 700                  |
| 1400 Stainless steel  | 985 x 970 x 1375             | 540                  | 16          | 122            | 80 / 100             | 800                  |
| 1600 Stainless steel  | 985 x 970 x 1882             | 900                  | 16          | 122            | 80 / 100             | 800                  |