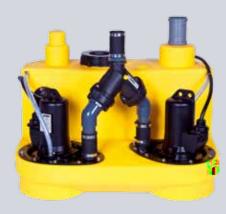

## NUMBERS - DATES – FACTS

Your safety against back pressure.

| compli                | Dimensions<br>h x w x d [mm] | Tank<br>capacity [l] | Hmax<br>[m] | Qmax<br>[m³/h] | Free passage<br>[mm] | Inlet height<br>[mm] |
|-----------------------|------------------------------|----------------------|-------------|----------------|----------------------|----------------------|
| Single units          | t                            |                      |             |                |                      |                      |
| 300 E                 | 445 x 525 x 525              | 50                   | 10,5        | 29             | 50                   | 180                  |
| 400                   | 445 x 650 x 595              | 64                   | 7           | 48             | 70                   | 180/250              |
| 500                   | 600 x 835 x 690              | 115                  | 20          | 76             | 70                   | variable             |
| 100 MultiCut          | 450 x 500 x 636              | 38                   | 24          | 18             | 7                    | 180/250              |
| 500 MultiCut          | 600 x 835 x 690              | 115                  | 24          | 18             | 7                    | variable             |
| Duplex units          |                              |                      |             |                |                      |                      |
| 1000                  | 600 x 835 x 690              | 115                  | 20          | 76             | 70                   | variable             |
| 1200                  | 800 x 910 x 1010             | 350                  | 20          | 76             | 70                   | 560-700              |
| 1500                  | 820 x 910 x 1610             | 500                  | 22          | 100            | 70 / 100             | 700                  |
| 2500                  | 820 x 1955 x 1610            | 2 x 500              | 22          | 100            | 70 / 100             | 700                  |
| 1000 MultiCut         | 600 x 835 x 690              | 115                  | 24          | 18             | 7                    | variable             |
| Stainless steel units |                              |                      |             | ;              | ·                    |                      |
| 1200 Stainless steel  | 880 x 770 x 1142             | 270                  | 16          | 122            | 80 / 100             | 700                  |
| 1400 Stainless steel  | 985 x 970 x 1375             | 540                  | 16          | 122            | 80 / 100             | 800                  |
| 1600 Stainless steel  | 985 x 970 x 1882             | 900                  | 16          | 122            | 80 / 100             | 800                  |